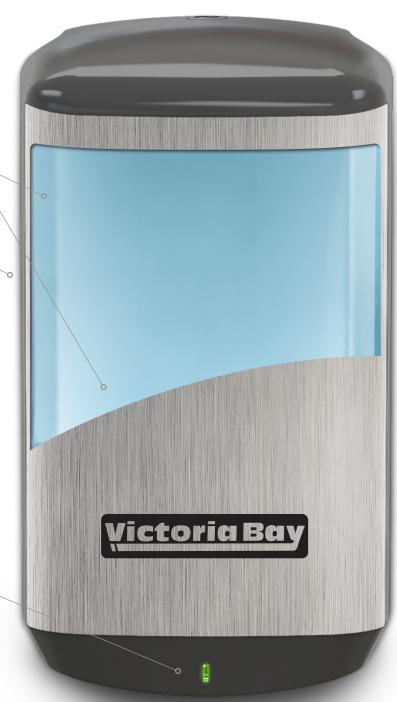

#### **Sleek Front and Side Windows**

Make it easy to see when dispensers need service.

## **Contemporary Design**

A variety of color options to match any decor.

## **Easy to Pair Dispensers with Refills**

Labels inside the dispensers match labels on the refill, so it's easy to match the correct dispenser and refill.