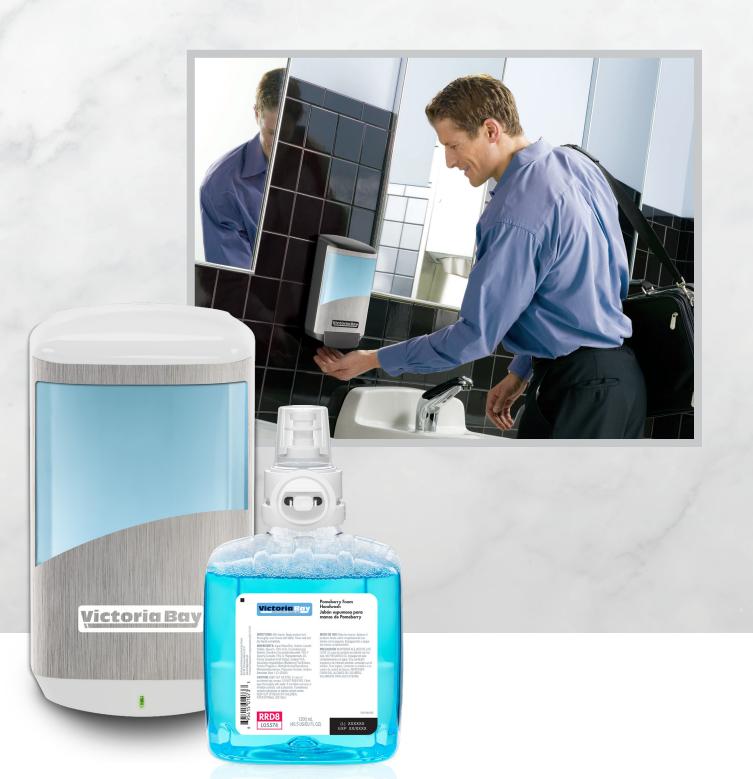

## **Victoria Bay Dispensing System**

When you choose new Victoria Bay dispensing systems, you're getting the most advanced technology available in a touch-free system. Imagine never having to change out batteries because they are included on every refill!

## **Easy to Pair Dispensers with Refills**

Labels inside the dispensers match labels on the refill, so it's easy to match the correct dispenser and refill.

# Ultra Clean Foam Hand Soap Jabón de Manos de Victoria Ba ma Ultra Limpia 1200 mL (40.5 US/ÉU FL OZ) (L) XXXXXX EXP XX/XXXX