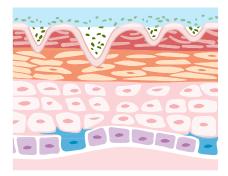

#### Regular Soap<sup>7</sup> Can't get to tough-to-reach areas where dirt and germs may hide.

## **CLEAN RELEASE Technology**Reaches into skin's cracks and crevices 2X better to lift and wash away more than 99% of dirt and germs.<sup>2,3,8</sup>