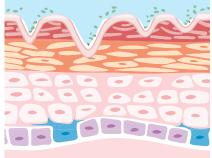

#### **CLEAN RELEASE Technology Helps Soap Work Better**

CLEAN RELEASE Technology boosts soap performance. It reaches deeper into skin's cracks and crevices to gently remove more dirt and germs than regular soap.<sup>2,6</sup>

## **CLEAN RELEASE Technology**Reaches into skin's cracks and crevices 2X better to lift and wash away more than 99% of dirt and germs.<sup>2,3,8</sup>