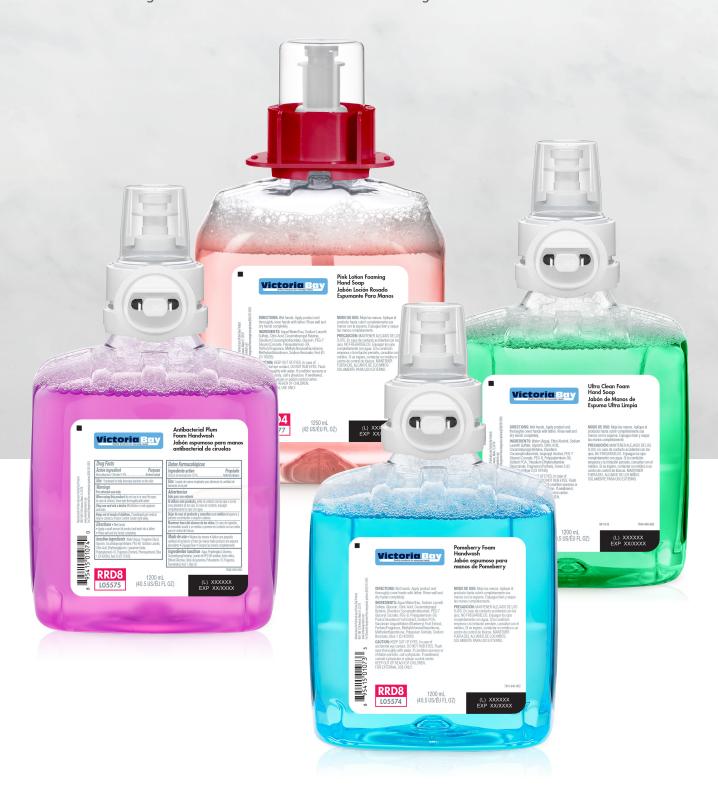

## **A Variety of Victoria Bay Foam Soap Options**

Victoria Bay Foam Soap dispensers are available with spa-like formulations that are pleasant to use and feature luxurious lather.

Choose foam soap, antibacterial foam soap, shower soap, or our breakthrough new Victoria Bay Ultra Clean Foam Hand Soap with CLEAN RELEASE® Technology. Unlike regular soap, Ultra Clean Foam Hand Soap removes over 99% of dirt and germs<sup>2,3</sup> – without the use of antibacterial ingredients!<sup>4</sup>

|            | Victoria Bay Foam Soap Products               | <b>Victoria Bay</b><br>Manual 1250 mL | Victoria Bay<br>Touch-Free 1200 mL |
|------------|-----------------------------------------------|---------------------------------------|------------------------------------|
| <b>/</b> * | Victoria Bay Ultra Clean Foam Hand Soap       | L05578                                | L05576                             |
| <b>*</b>   | Victoria Bay Pomeberry Foam Handwash          | _                                     | L05574                             |
| <b></b>    | Victoria Bay Pink Lotion Foaming Hand Soap    | L05577                                | _                                  |
| *          | Victoria Bay Antibacterial Plum Foam Handwash | _                                     | L05575                             |

Victoria Bay Ultra Clean Foam Hand Soap L05578

Victoria Bay Pink Lotion Foaming Hand Soap L05577

Victoria Bay Ultra Clean Foam Hand Soap L05576

Victoria Bay Pomeberry Foam Handwash L05574

Victoria Bay Anticacterial Plum Foam Handwash L05575