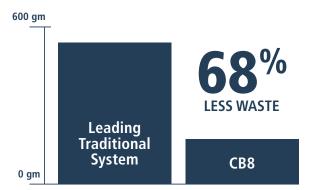

#### **Built for Sustainable Performance**

The Victoria Bay system represents a 68% reduction in battery waste when compared to leading touch-free systems on the market.<sup>1</sup>

## Battery Waste Over Dispenser Lifetime

Based on battery weight at a usage rate of 3 refills per dispenser, per year. Saving scalculated based on a 6-year dispenser lifetime, compared to leading traditional touch-free systems.